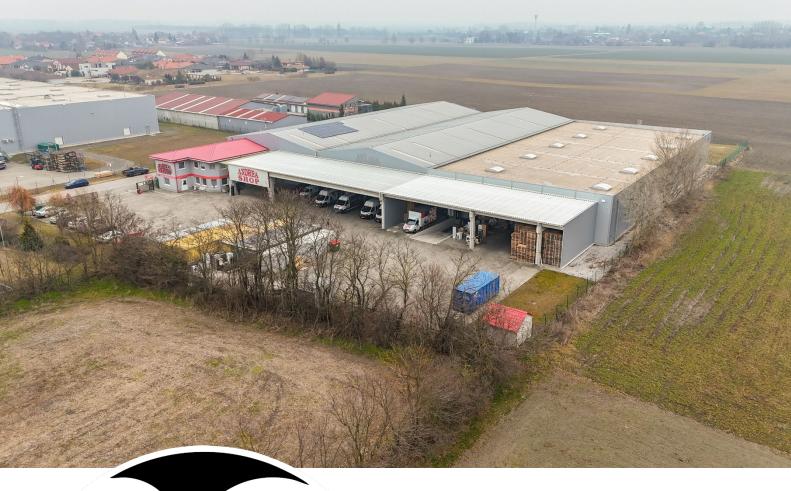

## **GENERAL INFORMATION**

The company U9, a.s. offers for sale a logistics complex in Dunajská Streda. The complex extends on land with a total area of 10.000 m², while the subject of sale are also adjacent land, suitable for additional construction in the area of 10.000 m² as well as built off-site parking lot with adjacent area of a total area of 5.827 m².

The total area of land for sale is  $25.827 \text{ m}^2$ .

The warehouse area consists of an area of 5,200 m<sup>2</sup>.

The administrative facilities cover an area of 273 m<sup>2</sup> of floor area.

## **LOCATION**

The area is located in the outskirts of Dunajská Streda, in the direction of the village of Malé Dvorníky (cadastral area Malé Dvorníky). The land is accessible directly from the state road.