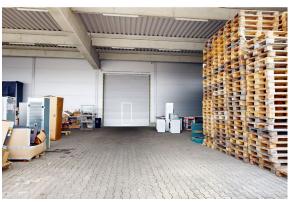

*PRESENTATION**













## **LOCATION**

The area is located in the outskirts of Dunajská Streda, in the direction of the village of Malé Dvorníky (cadastral area Malé Dvorníky). The land is accessible directly from the state road.

In the immediate vicinity there are premises of similar orientation.

The area is connected to all utilities: water, gas, electricity.

| Cities     | Distance (km) |
|------------|---------------|
| Bratislava | 51 km         |
| Trnava     | 57 km         |
| Nitra      | 67 km         |
| Komárno    | 54 km         |





# 3D AIKLAYT LOAR

Scroll through the area from the comfort of your home





# **ADMINISTRATIVE FACILITY**

273 m² of floor area











# THE WAREHOUSE

5200 m<sup>2</sup>











# FLOOR PLAN OF THE COMPLEX + LOADING AREAS





## Legenda:

Hranica pozemku

Navrhované oplotenie

Vstup na pozemok

Existujúca kanalizačná pripojka, HDPE D63/5,8, - 9m

Existujúca verejná splašková kanalizácia, PEHD 90

Navrhovaná dážďová kanalizácia, DN 150

Tlaková potrubná rúra, LDPE rúra 40x5,5 mm PN 10 (5/4"), dĺžka 48m

Jestvujúci verejný vodovod - PVC DN110

Existujúci vnútorný vodovod, DN25 (HDPE Ø32/3,0)

Existujúca vodovodná prípojka, DN25 (HDPE Ø90/4,5)

Existujúca elektrická prípojka (Slovak Telekom)

Exist. STL verejný plynovod

Exist. plynovodná prípojka

#### Poznámky:

Navrhovaná plastová skriňa SR8

BN BOD NAPOJENIA

H Vonkajší nadzemný požiarny hydrant DN 150

OV ODVZDUŠNENIE

FŠ FILTRAČNÁ ŠACHTA

VŠ Existujúca vodomerná šachta s vodomernou zostavou, rozmery: 900/1200/1800

ORL Existujúci odlučovač ropných látok

P