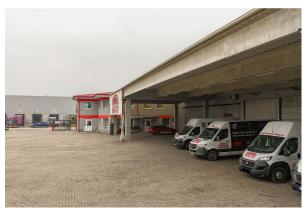

al area of 5.827 m².

The total area of land for sale is  $25.827 \text{ m}^2$ .

The warehouse area consists of an area of 5,200 m<sup>2</sup>.

The administrative facilities cover an area of 273 m<sup>2</sup> of floor area.





#### **PRESENTATION**













## **LOCATION**

The area is located in the outskirts of Dunajská Streda, in the direction of the village of Malé Dvorníky (cadastral area Malé Dvorníky). The land is accessible directly from the state road.

In the immediate vicinity there are premises of similar orientation.

The area is connected to all utilities: water, gas, electricity.

| Cities     | Distance (km) |
|------------|---------------|
| Bratislava | 51 km         |
| Trnava     | 57 km         |
| Nitra      | 67 km         |
| Komárno    | 54 km         |





# 3D AIKLAYT LOAR

Scroll through the area from the comfort of your home





# **ADMINISTRATIVE FACILITY**

273 m² of floor area











# THE WAREHOUSE

5200 m<sup>2</sup>











# FLOOR PLAN OF THE COMPLEX + LOADING AREAS





## Legenda:

Hranica pozemku

Navrhované oplotenie

Vstup na pozemok

Existujúca kanalizačná pripojka, HDPE D63/5,8, - 9m

Existujúca verejná splašková kanalizácia, PEHD 90

Navrhovaná dážďová kanalizácia, DN 150

Tlaková potrubná rúra, LDPE rúra 40x5,5 mm PN 10 (5/4"), dĺžka 48m

Jestvujúci verejný vodovod - PVC DN110

Existujúci vnútorný vodovod, DN25 (HDPE Ø32/3,0)

Existujúca vodovodná prípojka, DN25 (HDPE Ø90/4,5)

Existujúca elektrická prípojka (Slovak Telekom)

Exist. STL verejný plynovod

Exist. plynovodná prípojka

#### Poznámky:

Navrhovaná plas