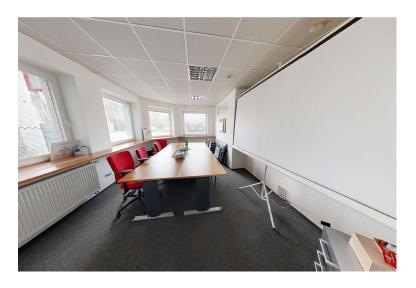

sup>.

The administrative facilities cover an area of 273 m<sup>2</sup> of floor area.





#### **PRESENTATION**













## **LOCATION**

The area is located in the outskirts of Dunajská Streda, in the direction of the village of Malé Dvorníky (cadastral area Malé Dvorníky). The land is accessible directly from the state road.

In the immediate vicinity there are premises of similar orientation.

The area is connected to all utilities: water, gas, electricity.

| Cities     | Distance (km) |
|------------|---------------|
| Bratislava | 51 km         |
| Trnava     | 57 km         |
| Nitra      | 67 km         |
| Komárno    | 54 km         |





# 3D AIKLAYT LOAR

Scroll through the area from the comfort of your home





# **ADMINISTRATIVE FACILITY**

273 m² of floor area











# THE WAREHOUSE

5200 m<sup>2</sup>











# FLOOR PLAN OF THE COMPLEX + LOADING AREAS





## Legenda:

Hranica pozemku

Navrhované oplotenie

Vstup na pozemok

Existujúca kanalizačná pripojka, HDPE D63/5,8, - 9m

Existujúca verejná splašková kanalizácia, PEHD 90

Navrhovaná dážďová kanalizácia, DN 150

Tlaková potrubná rúra, LDPE rúra 40x5,5 mm PN 10 (5/4"), dĺžka 48m

Jestvujúci verejný vodovod - PVC DN110

Existujúci vnútorný vodovod, DN25 (HDPE Ø32/3,0)

Existujúca vodovodná prípojka, DN25 (HDPE Ø90/4,5)

Existujúca elektrická prípojka (Slovak Telekom)

Exist. STL verejný plynovod

Exist. plynovodná prípojka

#### Poznámky:

Navrhovaná plastová skriňa SR8

BN BOD NAPOJENIA

H Vonkajší nadzemný požiarny hydrant DN 150

OV ODVZDUŠNENIE

FŠ FILTRAČNÁ ŠACHTA

VŠ Existujúca vodomer