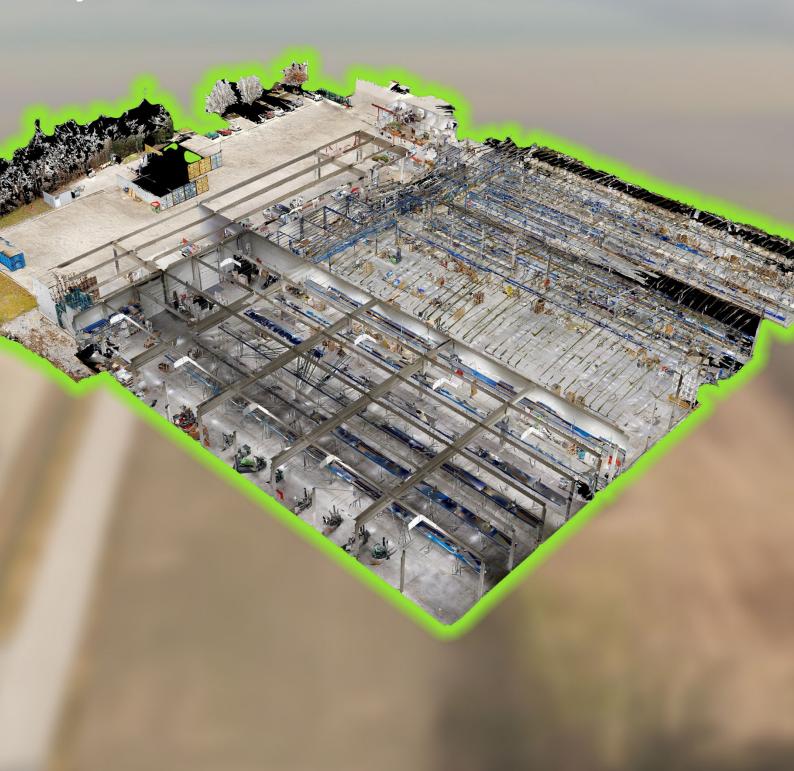

2$ .

The warehouse area consists of an area of 5,200 m<sup>2</sup>.

The administrative facilities cover an area of 273 m<sup>2</sup> of floor area.





#### **PRESENTATION**













## **LOCATION**

The area is located in the outskirts of Dunajská Streda, in the direction of the village of Malé Dvorníky (cadastral area Malé Dvorníky). The land is accessible directly from the state road.

In the immediate vicinity there are premises of similar orientation.

The area is connected to all utilities: water, gas, electricity.

| Cities     | Distance (km) |
|------------|---------------|
| Bratislava | 51 km         |
| Trnava     | 57 km         |
| Nitra      | 67 km         |
| Komárno    | 54 km         |





# 3D AIKLAYT LOAR

Scroll through the area from the comfort of your home





# **ADMINISTRATIVE FACILITY**

273 m² of floor area











# THE WAREHOUSE

5200 m<sup>2</sup>











# FLOOR PLAN OF THE COMPLEX + LOADING AREAS





## Legenda:

Hranica pozemku

Navrhované oplotenie

Vstup na pozemok

Existujúca kanalizačná pripojka, HDPE D63/5,8, - 9m

Existujúca verejná splašková kanalizácia, PEHD 90

Navrhovaná dážďová kanalizácia, DN 150

Tlaková potrubná rúra, LDPE rúra 40x5,5 mm PN 10 (5/4"), dĺžka 48m

Jestvujúci verejný vodovod - PVC DN110

Existujúci vnútorný vodovod, DN25 (HDPE Ø32/3,0)

Existujúca vodovodná prípojka, DN25 (HDPE Ø90/4,5)

Existujúca elektrická prípojka (Slovak Telekom)

Exist. STL verejný plynovod

Exist. plynovodná prípojka

#### Poznámky:

Navrhovaná plastová skriňa SR8

BN BOD NAPOJENIA

H Vonkajší nadzemný požiarny hydrant DN 1