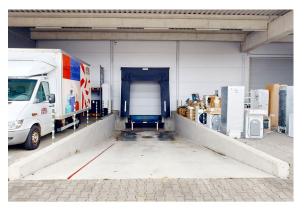

**PRESENTATION**













## **LOCATION**

The area is located in the outskirts of Dunajská Streda, in the direction of the village of Malé Dvorníky (cadastral area Malé Dvorníky). The land is accessible directly from the state road.

In the immediate vicinity there are premises of similar orientation.

The area is connected to all utilities: water, gas, electricity.

| Cities     | Distance (km) |
|------------|---------------|
| Bratislava | 51 km         |
| Trnava     | 57 km         |
| Nitra      | 67 km         |
| Komárno    | 54 km         |





# 3D AIKLAYT LOAR

Scroll through the area from the comfort of your home





# **ADMINISTRATIVE FACILITY**

273 m² of floor area











# THE WAREHOUSE

5200 m<sup>2</sup>











# FLOOR PLAN OF THE COMPLEX + LOADING AREAS





## Legenda:

Hranica pozemku

Navrhované oplotenie

Vstup na pozemok

Existujúca kanalizačná pripojka, HDPE D63/5,8, - 9m

Existujúca verejná splašková kanalizácia, PEHD 90

Navrhovaná dážďová kanalizácia, DN 150

Tlaková potrubná rúra, LDPE rúra 40x5,5 mm PN 10 (5/4"), dĺžka 48m

Jestvujúci verejný vodovod - PVC DN110

Existujúci vnútorný vodovod, DN25 (HDPE Ø32/3,0)

Existujúca vodovodná prípojka, DN25 (HDPE Ø90/4,5)

Existujúca elektrická prípojka (Slovak Telekom)

Exist. STL verejný plynovod

Exist. plynovodná prípojka

#### Poznámky:

Navrhovaná plastová skriňa SR8

BN BOD NAPOJENIA

H Vonkajší nadzemný požiarny hydrant DN 150

OV ODVZDUŠNENIE

FŠ FILTRAČNÁ ŠACHTA

VŠ Existujúca vodomerná šachta s vodomernou zostavou, rozmery: 900/1200/1800

ORL Existujúci odlučovač ropných látok