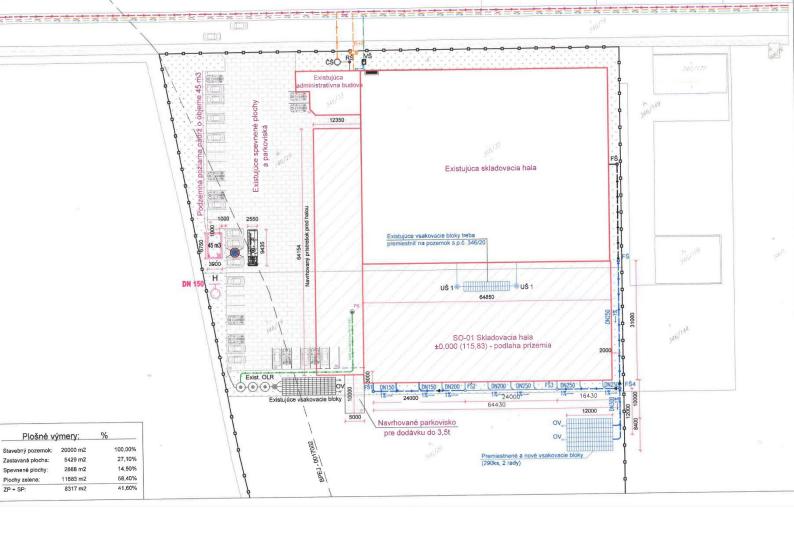

# FLOOR PLAN OF THE COMPLEX + LOADING AREAS

## Legenda:

Hranica pozemku

Navrhované oplotenie

Vstup na pozemok

Existujúca kanalizačná pripojka, HDPE D63/5,8, - 9m

Existujúca verejná splašková kanalizácia, PEHD 90

Navrhovaná dážďová kanalizácia, DN 150

Tlaková potrubná rúra, LDPE rúra 40x5,5 mm PN 10 (5/4"), dĺžka 48m

Jestvujúci verejný vodovod - PVC DN110

Existujúci vnútorný vodovod, DN25 (HDPE Ø32/3,0)

Existujúca vodovodná prípojka, DN25 (HDPE Ø90/4,5)

Existujúca elektrická prípojka (Slovak Telekom)

Exist. STL verejný plynovod

Exist. plynovodná prípojka

#### Poznámky:

Navrhovaná plastová skriňa SR8

BN BOD NAPOJENIA

H Vonkajší nadzemný požiarny hydrant DN 150

OV ODVZDUŠNENIE

FŠ FILTRAČNÁ ŠACHTA

VŠ Existujúca vodomerná šachta s vodomernou zostavou, rozmery: 900/1200/1800

ORL Existujúci odlučovač ropných látok

PS Navrhovaná automatická prečerpávacia kanalizačná šachta napojená na exist. ORL, priemer 1100 mm, výska 1750 mm, max výtlak 100m, 230 V / 900 W, výkon 300l/s

Mgr. Dušan Dičér +421 948 917 607 dusan.dicer@u9.sk