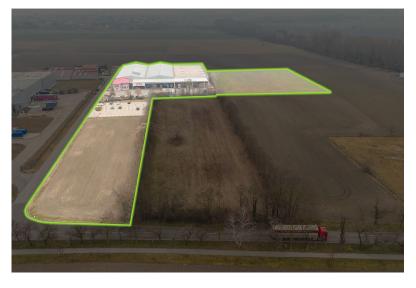

## **GENERAL INFORMATION**

The company U9, a.s. offers for sale a logistics complex in Dunajská Streda. The complex extends on land with a total area of 10.000 m², while the subject of sale are also adjacent land, suitable for additional construction in the area of 10.000 m² as well as built off-site parking lot with adjacent area of a total area of 5.827 m².

The total area of land for sale is  $25.827 \text{ m}^2$ .

The warehouse area consists of an area of 5,200 m<sup>2</sup>.

The administrative facilities cover an area of 273 m<sup>2</sup> of floor area.