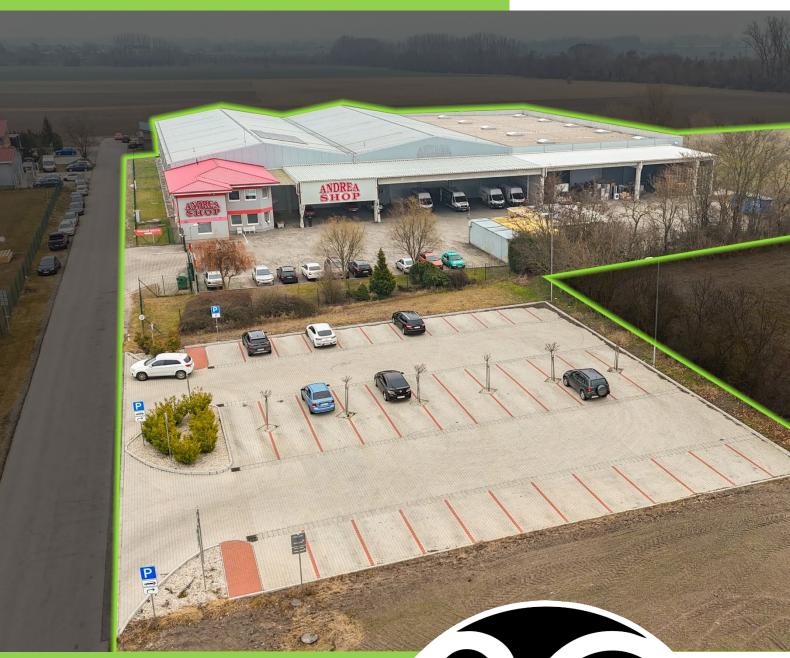

## **GENERAL INFORMATION**

The company U9, a.s. offers for sale a logistics complex in Dunajská Streda. The complex extends on land with a total area of 10.000 m², while the subject of sale are also adjacent land, suitable for additional construction in the area of 10.000 m² as well as built off-site parking lot with adjacent area of a total area of 5.827 m².

The total area of land for sale is  $25.827 \text{ m}^2$ .

The warehouse area consists of an area of 5,200 m<sup>2</sup>.

The administrative facilities cover an area of 273 m<sup>2</sup> of floor area.

## **LOCATION**

The area is located in the outskirts of Dunajská Streda, in the direction of the village of Malé Dvorníky (cadastral area Malé Dvorníky). The land is accessible directly from the state road.

In the immediate vicinity there are premises of similar orientation.

The area is connected to all utilities: water, gas, electricity.

| Cities     | Distance (km) |
|------------|---------------|
| Bratislava | 51 km         |
| Trnava     | 57 km         |
| Nitra      | 67 km         |
| Komárno    | 54 km         |