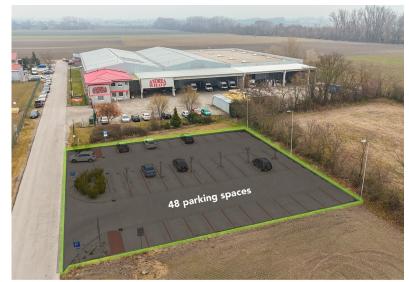

## **GENERAL INFORMATION**

The company U9, a.s. offers for sale a logistics complex in Dunajská Streda. The complex extends on land with a total area of 10.000 m², while the subject of sale are also adjacent land, suitable for additional construction in the area of 10.000 m² as well as built off-site parking lot with adjacent area of a total area of 5.827 m².