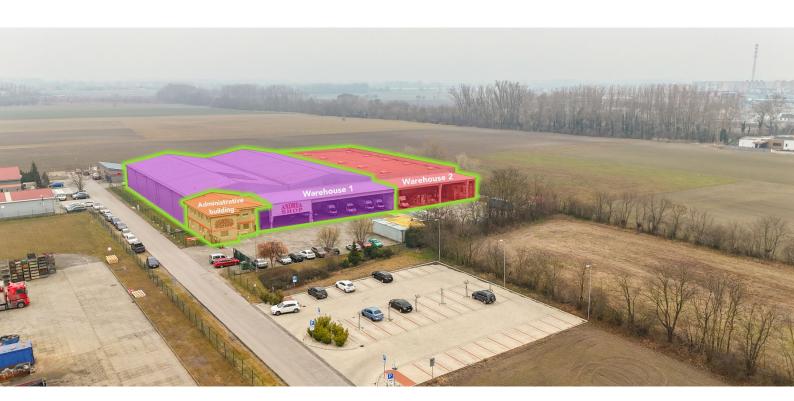

The total area of land for sale is  $25.827 \text{ m}^2$ .

The warehouse area consists of an area of 5,200 m<sup>2</sup>.

The administrative facilities cover an area of 273 m<sup>2</sup> of floor area.

# **ADMINISTRATIVE FACILITY**

273 m² of floor area

# THE WAREHOUSE

5200 m<sup>2</sup>