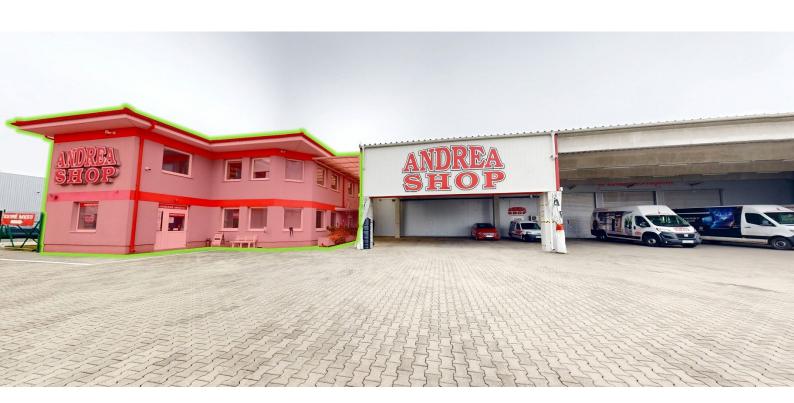

# LOGISTICS COMPLEX

Dunajská Streda

## **GENERAL INFORMATION**

The company U9, a.s. offers for sale a logistics complex in Dunajská Streda. The complex extends on land with a total area of 10.000 m², while the subject of sale are also adjacent land, suitable for additional construction in the area of 10.000 m² as well as built off-site parking lot with adjacent area of a total area of 5.827 m².

## **LOCATION**

The area is located in the outskirts of Dunajská Streda, in the direction of the village of Malé Dvorníky (cadastral area Malé Dvorníky). The land is accessible directly from the state road.

In the immediate vicinity there are premises of similar orientation.

The area is connected to all utilities: water, gas, electricity.

| Cities     | Distance (km) |
|------------|---------------|
| Bratislava | 51 km         |
| Trnava     | 57 km         |
| Nitra      | 67 km         |
| Komárno    | 54 km         |