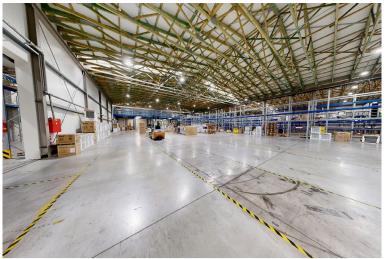

area of 273 m<sup>2</sup> of floor area.





#### **PRESENTATION**













## **LOCATION**

The area is located in the outskirts of Dunajská Streda, in the direction of the village of Malé Dvorníky (cadastral area Malé Dvorníky). The land is accessible directly from the state road.

In the immediate vicinity there are premises of similar orientation.

The area is connected to all utilities: water, gas, electricity.

| Cities     | Distance (km) |
|------------|---------------|
| Bratislava | 51 km         |
| Trnava     | 57 km         |
| Nitra      | 67 km         |
| Komárno    | 54 km         |





# 3D AIKLAYT LOAR

Scroll through the area from the comfort of your home





# **ADMINISTRATIVE FACILITY**

273 m² of floor area











# THE WAREHOUSE

5200 m<sup>2</sup>











# FLOOR PLAN OF THE COMPLEX + LOADING AREAS





## Legenda:

Hranica pozemku

Navrhované oplotenie

Vstup na pozemok

Existujúca kanalizačná pripojka, HDPE D63/5,8, - 9m

Existujúca verejná splašková kanalizácia, PEHD 90

Navrhovaná dážďová kanalizácia, DN 150

Tlaková potrubná rúra, LDPE rúra 40x5,5 mm PN 10 (5/4"), dĺžka 48m

Jestvujúci verejný vodovod - PVC DN110

Existujúci vnútorný vodovod, DN25 (HDPE Ø32/3,0)

Existujúca vodovodná prípojka, DN25 (HDPE Ø90/4,5)

Existujúca elektrická prípojka (Slovak Telekom)

Exist. STL verejný plynovod

Exist. plynovodná prípojka

#### Poznámky:

Navrhovaná plastová skriňa SR8

BN BOD NAPOJENIA

H Vonkajší nadzemný požiarny hydrant DN 150

OV ODVZDUŠNENIE

FŠ FILTRAČNÁ ŠACHTA

VŠ Existujúca vodomerná šachta s vodomernou zostavou, rozmery: 900