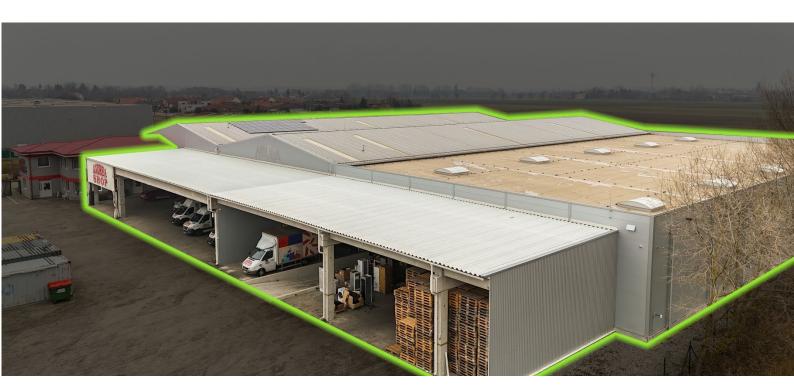

## **GENERAL INFORMATION**

The company U9, a.s. offers for sale a logistics complex in Dunajská Streda. The complex extends on land with a total area of 10.000 m², while the subject of sale are also adjacent land, suitable for additional construction in the area of 10.000 m² as well as built off-site parking lot with adjacent area of a total area of 5.827 m².

The total area of land for sale is  $25.827 \text{ m}^2$ .

The warehouse area consists of an area of 5,200 m<sup>2</sup>.

The administrative facilities cover an area of 273 m<sup>2</sup> of floor area.

## **LOCATION**

The area is located in the outskirts of Dunajská Streda, in the direction of the village of Malé Dvorníky (cadastral area Malé Dvorníky). The land is accessible directly from the state road.