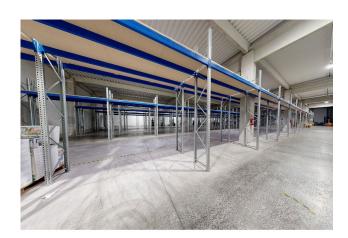

r an area of 273 m<sup>2</sup> of floor area.





#### **PRESENTATION**













## **LOCATION**

The area is located in the outskirts of Dunajská Streda, in the direction of the village of Malé Dvorníky (cadastral area Malé Dvorníky). The land is accessible directly from the state road.

In the immediate vicinity there are premises of similar orientation.

The area is connected to all utilities: water, gas, electricity.

| Cities     | Distance (km) |
|------------|---------------|
| Bratislava | 51 km         |
| Trnava     | 57 km         |
| Nitra      | 67 km         |
| Komárno    | 54 km         |





# 3D AIKLAYT LOAR

Scroll through the area from the comfort of your home





# **ADMINISTRATIVE FACILITY**

273 m² of floor area











# THE WAREHOUSE

5200 m<sup>2</sup>











# FLOOR PLAN OF THE COMPLEX + LOADING AREAS





## Legenda:

Hranica pozemku

Navrhované oplotenie

Vstup na pozemok

Existujúca kanalizačná pripojka, HDPE D63/5,8, - 9m

Existujúca verejná splašková kanalizácia, PEHD 90

Navrhovaná dážďová kanalizácia, DN 150

Tlaková potrubná rúra, LDPE rúra 40x5,5 mm PN 10 (5/4"), dĺžka 48m

Jestvujúci verejný vodovod - PVC DN110

Existujúci vnútorný vodovod, DN25 (HDPE Ø32/3,0)

Existujúca vodovodná prípojka, DN25 (HDPE Ø90/4,5)

Existujúca elektrická prípojka (Slovak Telekom)

Exist. STL verejný plynovod

Exist. plynovodná prípojka

#### Poznámky:

Navrhovaná plastová skriňa SR8

BN BOD NAPOJENIA

H Vonkajší nadzemný požiarny hydrant DN 150

OV ODVZDUŠNENIE

FŠ FILTRAČNÁ ŠACHTA

VŠ Existujúca vodomerná šachta s vodomernou zostavou, rozmery: