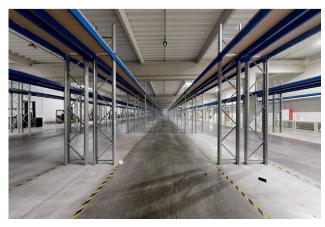

an area of 273 m<sup>2</sup> of floor area.





#### **PRESENTATION**













## **LOCATION**

The area is located in the outskirts of Dunajská Streda, in the direction of the village of Malé Dvorníky (cadastral area Malé Dvorníky). The land is accessible directly from the state road.

In the immediate vicinity there are premises of similar orientation.

The area is connected to all utilities: water, gas, electricity.

| Cities     | Distance (km) |
|------------|---------------|
| Bratislava | 51 km         |
| Trnava     | 57 km         |
| Nitra      | 67 km         |
| Komárno    | 54 km         |





# 3D AIKLAYT LOAR

Scroll through the area from the comfort of your home





# **ADMINISTRATIVE FACILITY**

273 m² of floor area











# THE WAREHOUSE

5200 m<sup>2</sup>











# FLOOR PLAN OF THE COMPLEX + LOADING AREAS





## Legenda:

Hranica pozemku

Navrhované oplotenie

Vstup na pozemok

Existujúca kanalizačná pripojka, HDPE D63/5,8, - 9m

Existujúca verejná splašková kanalizácia, PEHD 90

Navrhovaná dážďová kanalizácia, DN 150

Tlaková potrubná rúra, LDPE rúra 40x5,5 mm PN 10 (5/4"), dĺžka 48m

Jestvujúci verejný vodovod - PVC DN110

Existujúci vnútorný vodovod, DN25 (HDPE Ø32/3,0)

Existujúca vodovodná prípojka, DN25 (HDPE Ø90/4,5)

Existujúca elektrická prípojka (Slovak Telekom)

Exist. STL verejný plynovod

Exist. plynovodná prípojka

#### Poznámky:

Navrhovaná plastová skriňa SR8

BN BOD NAPOJENIA

H Vonkajší nadzemný požiarny hydrant DN 150

OV ODVZDUŠNENIE

FŠ FILTRAČNÁ ŠACHTA

VŠ Existujúca vodomerná šachta s vodomernou zostavou, rozmery: 9