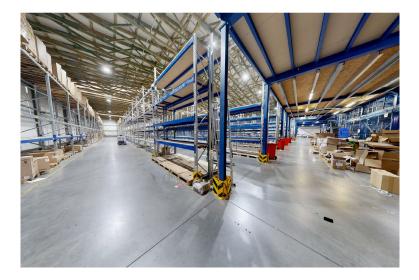

rea of 273 m<sup>2</sup> of floor area.





#### **PRESENTATION**













## **LOCATION**

The area is located in the outskirts of Dunajská Streda, in the direction of the village of Malé Dvorníky (cadastral area Malé Dvorníky). The land is accessible directly from the state road.

In the immediate vicinity there are premises of similar orientation.

The area is connected to all utilities: water, gas, electricity.

| Cities     | Distance (km) |
|------------|---------------|
| Bratislava | 51 km         |
| Trnava     | 57 km         |
| Nitra      | 67 km         |
| Komárno    | 54 km         |





# 3D AIKLAYT LOAR

Scroll through the area from the comfort of your home





# **ADMINISTRATIVE FACILITY**

273 m² of floor area











# THE WAREHOUSE

5200 m<sup>2</sup>











# FLOOR PLAN OF THE COMPLEX + LOADING AREAS





## Legenda:

Hranica pozemku

Navrhované oplotenie

Vstup na pozemok

Existujúca kanalizačná pripojka, HDPE D63/5,8, - 9m

Existujúca verejná splašková kanalizácia, PEHD 90

Navrhovaná dážďová kanalizácia, DN 150

Tlaková potrubná rúra, LDPE rúra 40x5,5 mm PN 10 (5/4"), dĺžka 48m

Jestvujúci verejný vodovod - PVC DN110

Existujúci vnútorný vodovod, DN25 (HDPE Ø32/3,0)

Existujúca vodovodná prípojka, DN25 (HDPE Ø90/4,5)

Existujúca elektrická prípojka (Slovak Telekom)

Exist. STL verejný plynovod

Exist. plynovodná prípojka

#### Poznámky:

Navrhovaná plastová skriňa SR8

BN BOD NAPOJENIA

H Vonkajší nadzemný požiarny hydrant DN 150

OV ODVZDUŠNENIE

FŠ FILTRAČNÁ ŠACHTA

VŠ Existujúca vodomerná šachta s vodomernou zostavou, rozmery: 900/1